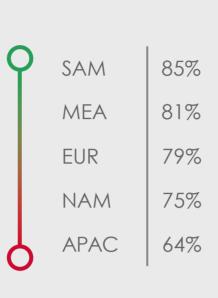

### **Taste**

Taste is one of the key drivers of choice, together with freshness.

Traditional flavors remain dominant, but the openness to try out new flavors and textures continues to grow.

- Would still like to have a familiar element when trying new types of food
- Likes to try food with different textures