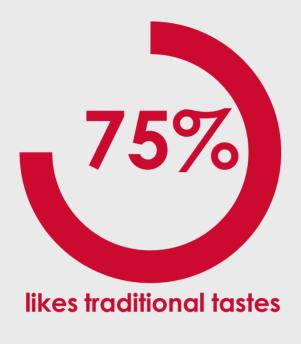

### **Taste**

Taste is one of the key drivers of choice, together with freshness.

Traditional flavors remain dominant, but the openness to try out new flavors and textures continues to grow.

- Would still like to have a familiar element when trying new types of food
- Likes to try food with different textures