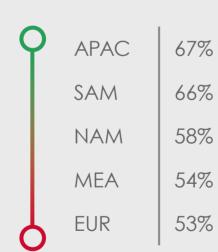

### **Taste**

Taste is one of the key drivers of choice, together with freshness.

Traditional flavors remain dominant, but the openness to try out new flavors and textures continues to grow.

- Would still like to have a familiar element when trying new types of food
- Likes to try food with different textures