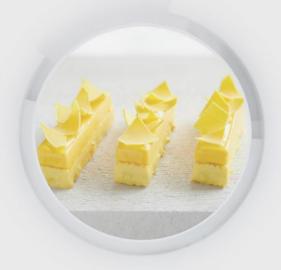

### Yeah'llow Castella Cake

with Topfil Finest Mango 70%

A classic castella cake twisted with an exotic mango filling, allowing consumers to experiment exotic flavors in a well-known traditional cake application.